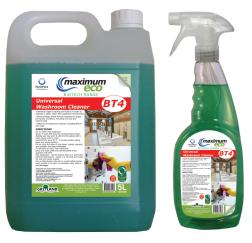

## Universal Washroom Cleaner

BT4

Available in: 4 x 5ltr & 6 x 750ml Order Code: 6663/06 & 7563/06

BT4 is supplied ready-to-use in 5L or 750ml bottles.

## PRODUCT DESCRIPTION

- Removes organic staining and odours in order to maintain a clean, odour-free washroom environment
- Biotechnology based formula designed to target the causes of odours, including uric acid and control scale
- Ideal for all washroom surfaces, including floors and walls