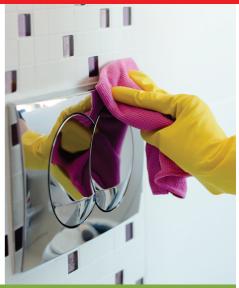

## **DIRECTIONS FOR USE**

For an odour free washroom:

Spray or swab BT4 onto the contaminated surface making sure you work it well into the soiling with a clean, damp cloth or mop. Leave BT4 to work for 2 - 3 minutes before wiping away any excess product.

Do not rinse but allow to dry slowly. Repeat regularly until problem has been eradicated.

To maintain an odour free washroom, spray and wipe soiled and contaminated areas regularly with BT4.

For sink and waste outlets:

Pour a little directly into sink or urinal outlets during quiet periods or at night, to eliminate scale, odours and blockages.