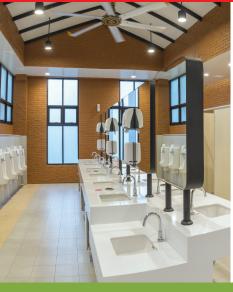

## PRODUCT DESCRIPTION

- Removes organic staining and odours in order to maintain a clean, odour-free washroom environment
- Biotechnology based formula designed to target the causes of odours, including uric acid and control scale
- Ideal for all washroom surfaces, including floors and walls

- Ideal for use on all washroom surfaces, including floors, walls, grouting and toilet/urinal exteriors contaminated with urine.
- Contains probiotics which work by using eco-friendly bacteria that create enzymes and helps break down organic matters such as fats and proteins.
  - The eco-friendly bacteria will continue to work long after the product is applied.
- Effective at breaking down uric acidic and removing limescale build-up on washroom surfaces.
  - Suitable for use with waterless urinals and compatible with urinal screens.
    - Safe to use on baths, showers and chrome fittings.
      - Leaves a pleasant citrus lemon fragrance.